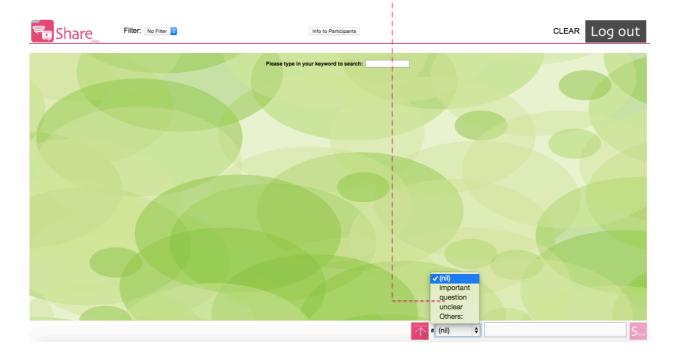

## **#Hashtag messages**

Select the hashtag you want to show after your messages: **(nil)** (nothing), **important, question, unclear,** or **Others** (insert your own).