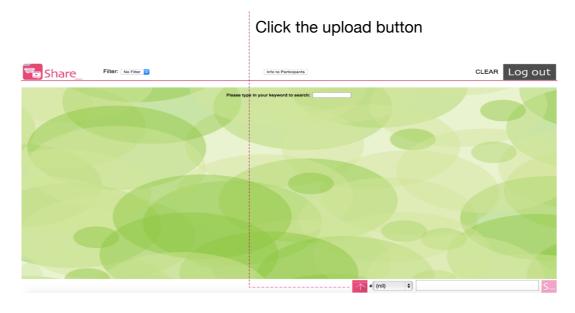

pants to log in with passcode.

## **Create new space**



Enter the name and passcode (Optional) The passcode is to prevent the unauthorized users from logging into the session by simply entering the session number. clear Log out Share Share Space name hihi 2014-08-08 11:44:11 2014-08-08 12:29:43 clear demo 2016-03-03 09:48:49 testing1 48 50 Name of Share Space\*: Create Cancel

After you click the create button, you will be automatically directed to your space with URL link and the session number for your students.



# **Send messages**

Enter your text and click the send button on the right.



## **#Hashtag messages**

Select the hashtag you want to show after your messages: **(nil)** (nothing), **important, question, unclear,** or **Others** (insert your own).



# **Upload Files**





The upload is successful as you see "Message sent!"



## **Filter**

Click filter and select the hashtag and messages you want to show on the page.



## **Search**