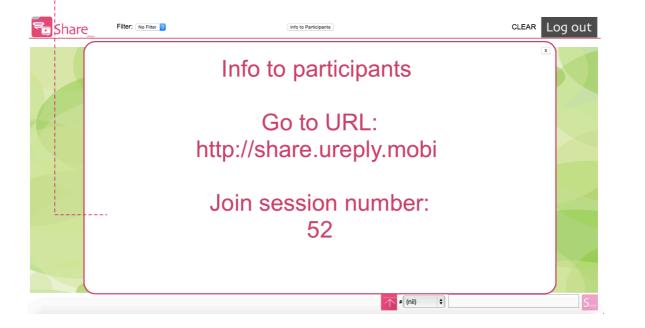

After you click the create button, you will be automatically directed to your space with URL link and the session number for your students.