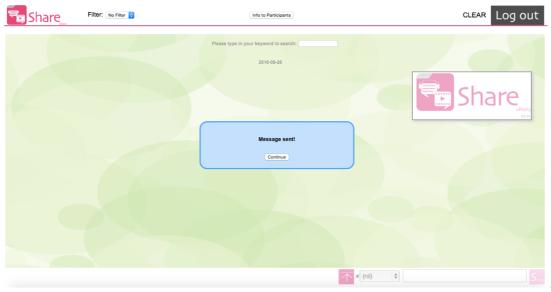

Enter the name and passcode (Optional) The passcode is to prevent the unauthorized users from logging into the session by simply entering the session number. clear Log out Share Share Space name hihi 2014-08-08 11:44:11 2014-08-08 12:29:43 clear demo 2016-03-03 09:48:49 testing1 48 50 Name of Share Space\*: Create Cancel

After you click the create button, you will be automatically directed to your space with URL link and the session number for your students.



# **Send messages**

Enter your text and click the send button on the right.



## **#Hashtag messages**

Select the hashtag you want to show after your messages: **(nil)** (nothing), **important, question, unclear,** or **Others** (insert your own).



# **Upload Files**





The upload is successful as you see "Message sent!"



## **Filter**

Click filter and select the hashtag and messages you want to show on the page.



## **Search**