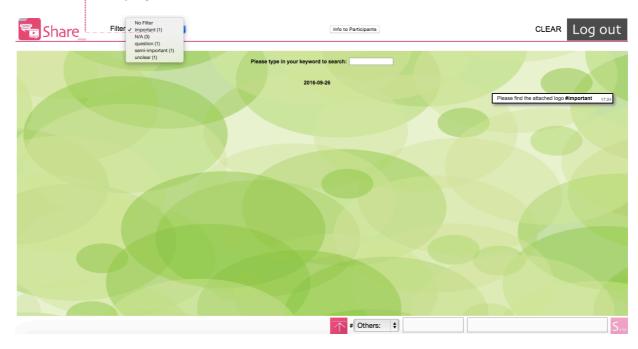

## **#Hashtag messages**

Select the hashtag you want to show after your messages: **(nil)** (nothing), **important, question, unclear,** or **Others** (insert your own).

## **Filter**

Click filter and select the hashtag and messages you want to show on the page.