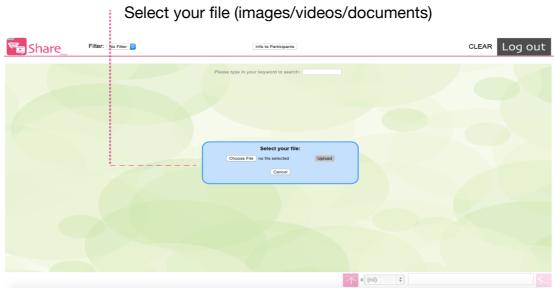

nts to log in with passcode.

## **Create new space**



Enter the name and passcode (Optional) The passcode is to prevent the unauthorized users from logging into the session by simply entering the session number. clear Log out Share Share Space name hihi 2014-08-08 11:44:11 2014-08-08 12:29:43 clear demo 2016-03-03 09:48:49 testing1 48 50 Name of Share Space\*: Create Cancel

After you click the create button, you will be automatically directed to your space with URL link and the session number for your students.



# **Send messages**

Enter your text and click the send button on the right.



## **#Hashtag messages**

Select the hashtag you want to show after your messages: **(nil)** (nothing), **important, question, unclear,** or **Others** (insert your own).



# **Upload Files**





The upload is successful as you see "Message sent!"



## **Filter**

Click filter and select the hashtag and messages you want to show on the page.



## **Search**